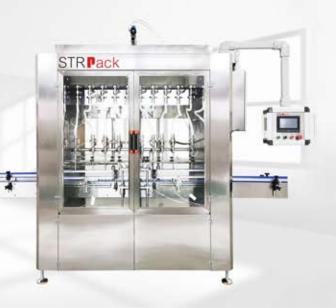

## **Automatic Gravity Filling Machine**

## ONE MACHINE FOR YOU CURRENT AND FUTURE NEEDS

The Automatic Gravity Filler is ideal for filling thin liquids with consistent viscosity. Volumetric time gravity filling method produces repeatable and accurate fill volumes. The Gravity Filler is manufactured with a heavy duty 304 stainless steel, tig-welded tube frame and reservoir. It also features user friendly PLC controls and touch screen HMI panel. This filler is capable of accommodating up to 16 heads, and utilizes an automatic product level sensing float system for filling efficiency. Many more features and options are available for even more versatility and customization. Gravity Fillers are utilized by the food and beverage, cleaning and specialty chemical, pharmaceutical, cosmetic and personal care industries for various filling projects. The Automatic Gravity Filler can be built to suit a wide variety of applications including sanitary, hazardous, flammable, and corrosive products and environments.